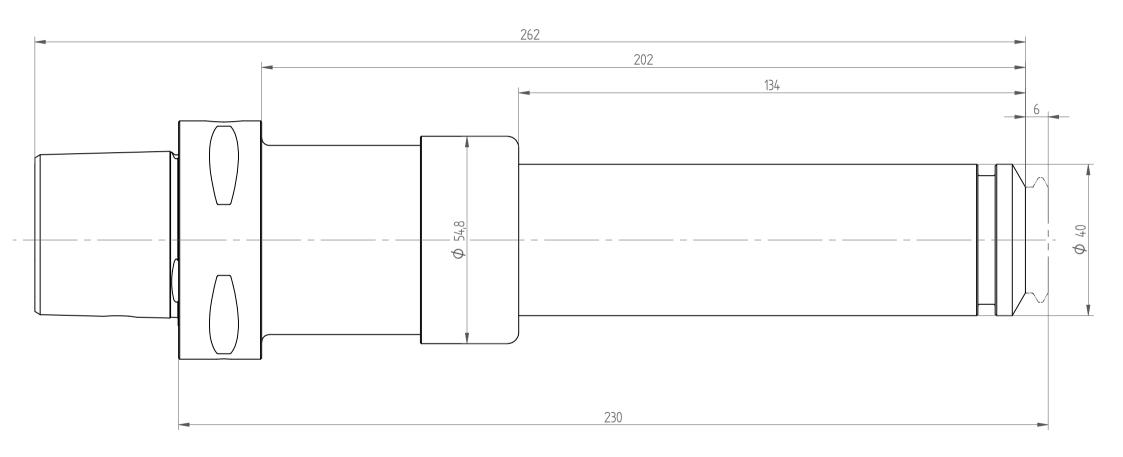

REGO-FIX AG Obermattweg 60 4456 Tenniken / Switzerland

Phone +41 61 976 14 66 Fax +41 61 976 14 14 www.rego-fix.com This is a non-controlled copy. All information given herein is subject to change without notice  ${\sf N}$ 

The information given herein has been carefully checked and is believed to be correct. REGO-FIX, however, assumes no responsibility or liability for any errors, inaccuracies or omissions that may appear in this drawing

This document is subject to copyright laws. No part of this document may be reproduced or transmitted in any form or any means, electronic or mechanic, for any purpose, without the express written permission of REGO-FIX

Type : C6\_PG25x230\_XL

Part No.: 888676060

Date: 30.01.2015

Scale: 1:1